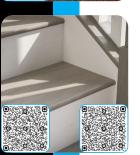

#### Stair Nose Tongue & Groove

Adds essential durability and finish to staircases. Choose a tongue or groove profile to suit the plank orientation of your floors. LVP color matched.