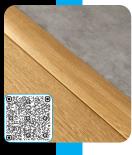

#### **Transition Strips**

Seamlessly transition between two floors of the same height, such as plank to tile. Color matched to NewAge LVP flooring only, not for LVT.

#### Multi-Purpose Reducers

Seamlessly transition between floors of different heights, such as plank to carpet. Color matched to NewAge LVP flooring only, not for LVT.