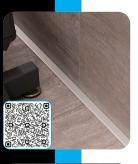

#### Aluminum Endcaps

Scratch resistant and designed to provide a finished look at the edge of your LVT or LVP floors without the need for baseboards.

Create a seal between your garage door and flooring, and prevent the elements from getting into your garage or workspace.